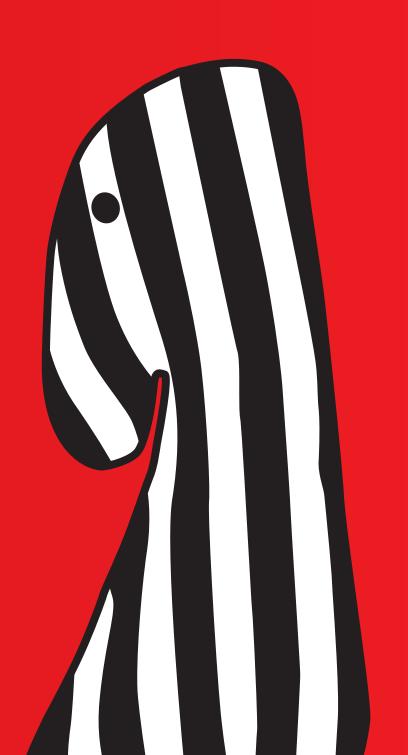

NANOUŠOVÝ LUMPÁRNY

Nanouš je plátěná postavička
vyplněná pohankovými
slupkami. Je zrakově, sluchově
a hmatově stimulační.
Díky své náplni šustí a dá se
i nahřívat. Je nejen průvodcem,
ale i motivačním startérem pro
práci s knihou.