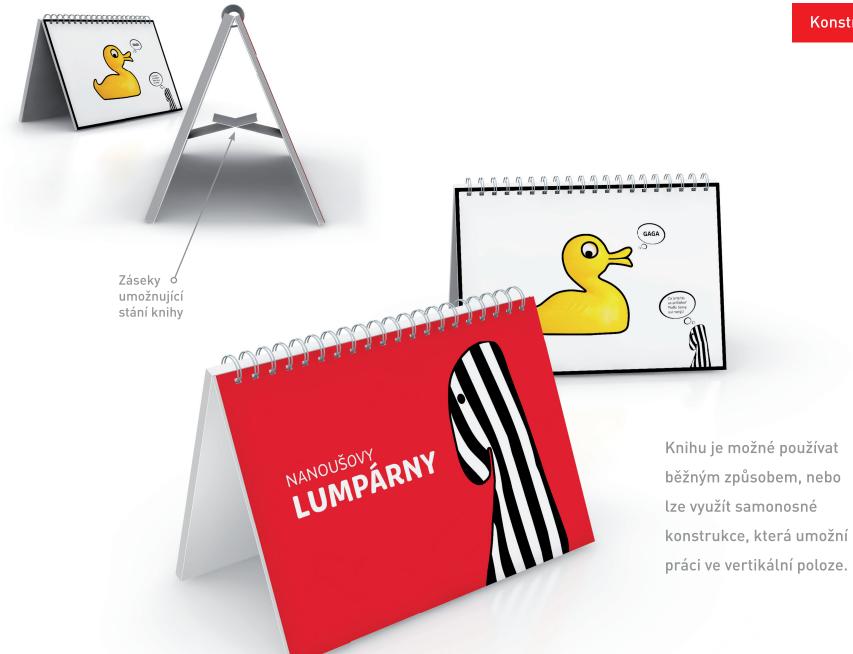

Kniha je unikátní v použití tiskových reliéfních technologií. Součástí kompletu jsou reálné předměty, které zrakově stimulují dítě a umožní mu lépe porozumět světu, který ho obklopuje. Reálné předměty jsou zároveň nafoceny v knize. Knihou rodiče a jejich děti provází Nanouš, který je ve své 3D podobě multisenzorický.