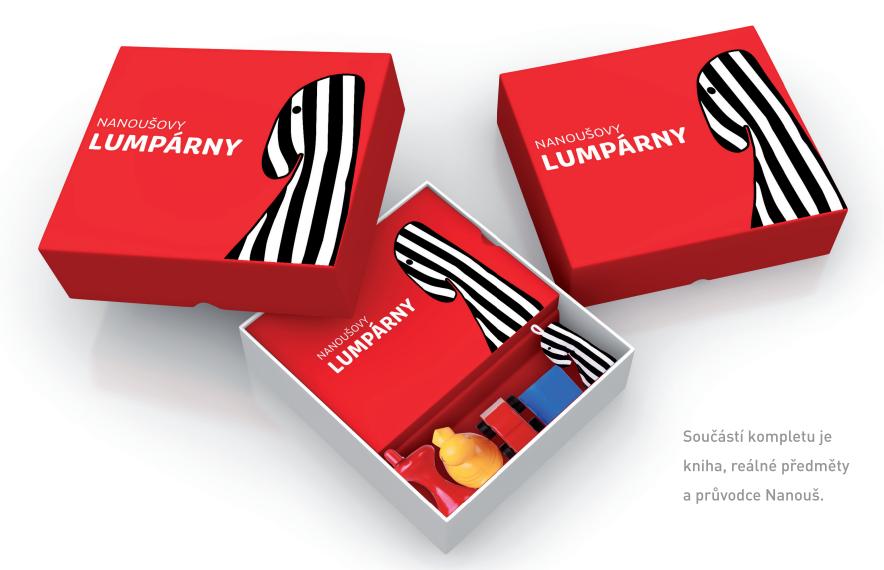

Kniha je unikátní v použití tiskových reliéfních technologií. Součástí kompletu jsou reálné předměty, které zrakově stimulují dítě a umožní mu lépe porozumět světu, který ho obklopuje. Reálné předměty jsou zároveň nafoceny v knize. Knihou rodiče a jejich děti provází Nanouš, který je ve své 3D podobě multisenzorický.