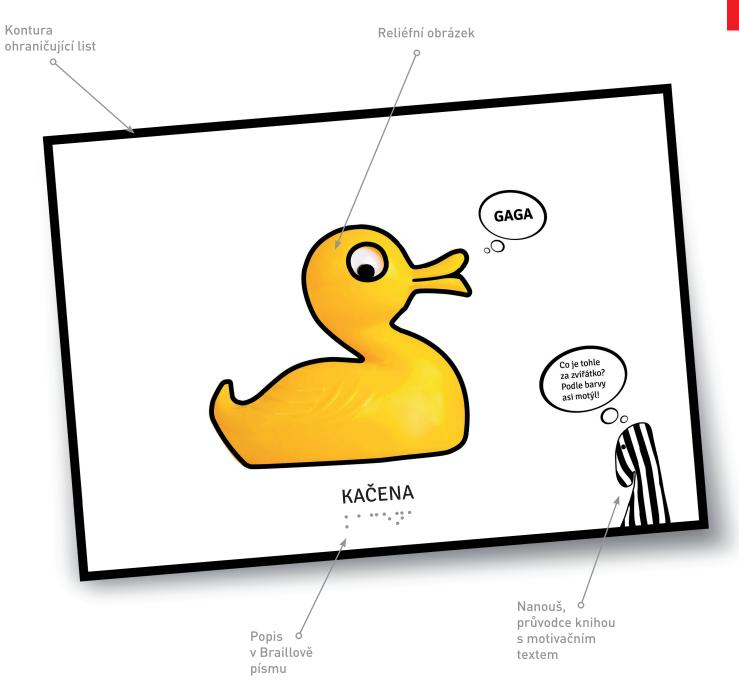

## NANOUŠOVY LUMPÁRNY

projekt ZEMĚ, z.s.

Cílem projektu je tvorba knihy pro děti se zrakovým postižením s názvem "NANOUŠOVY lumpárny." Kniha je návodem pro rodiče, jak rozvíjet a podporovat zrak u svého dítěte zábavnou formou.

Kniha je unikátní v použití tiskových reliéfních technologií. Součástí kompletu jsou reálné předměty, které zrakově stimulují dítě a umožní mu lépe porozumět světu, který ho obklopuje. Reálné předměty jsou zároveň nafoceny v knize. Knihou rodiče a jejich děti provází Nanouš, který je ve své 3D podobě multisenzorický.

NANOUŠOVÝ LUMPÁRNY

Nanouš je plátěná postavička
vyplněná pohankovými
slupkami. Je zrakově, sluchově
a hmatově stimulační.
Díky své náplni šustí a dá se
i nahřívat. Je nejen průvodcem,
ale i motivačním startérem pro
práci s knihou.