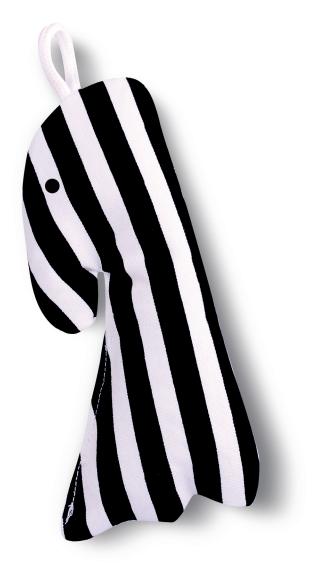

NANOUŠOVÝ LUMPÁRNY

Nanouš je plátěná postavička
vyplněná pohankovými
slupkami. Je zrakově, sluchově
a hmatově stimulační.
Díky své náplni šustí a dá se
i nahřívat. Je nejen průvodcem,
ale i motivačním startérem pro
práci s knihou.